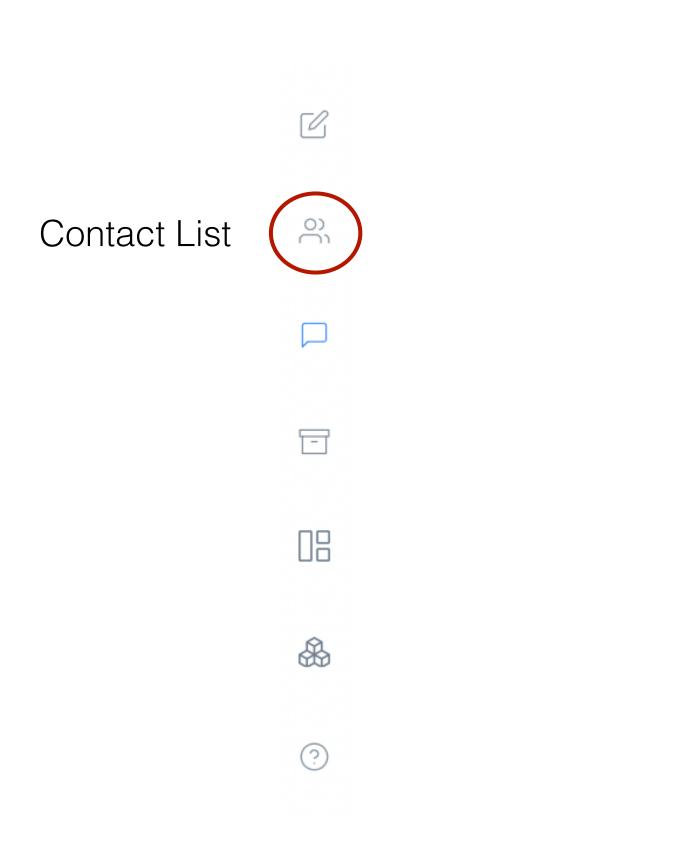

#### 2. Add a Contact: Member or Guest

1. Click Contact List

2. Click Add Contact

3. Enter Name, Email, Mobile Number, and Save