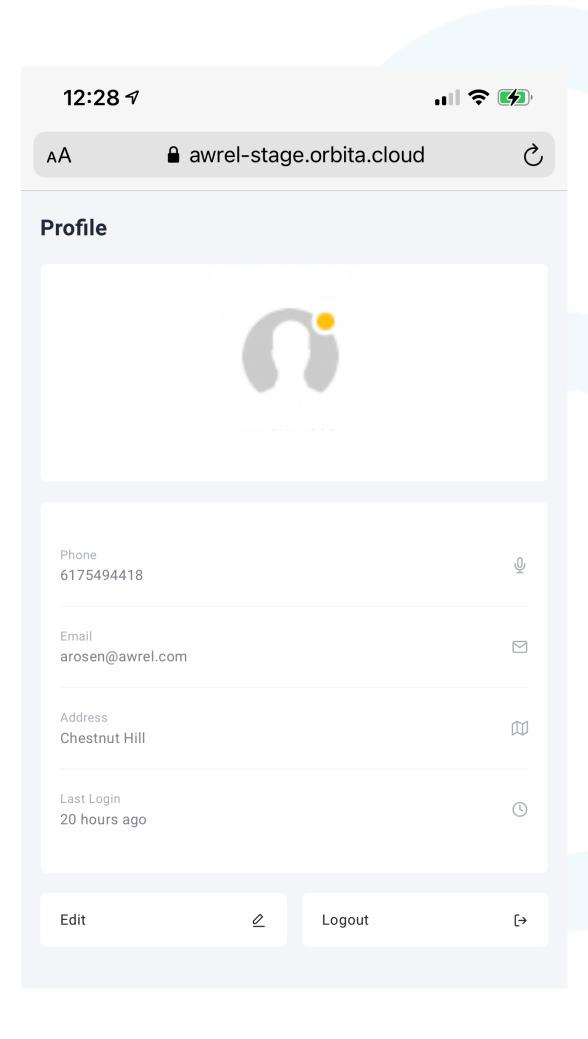

CONNECT.com/login</u>

1. Enter your mobile number or email to request a secure link to sign in

Or

2. Sign in with your username (email address) and password





#### Please Read this:

Your AwrelCONNECT contact list is the heart of your networking capabilities, allowing you to connect easily with anyone you wish to bring into your network, regardless of their registration status.

#### 2. Add a Contact: Member or Guest

1. Click Contact List

2. Click Add Contact

3. Enter Name, Email, Mobile Number, and Save







### 3. Create a New Message Thread

1. Enter the Contact List

2. Click Recipient and Message







## Your message thread has been created



### 4. Add a File to a Message

- 1. Click paperclip ICON
- 2. Browse folders ordrag and drop file







## 5. Manage Profile







#### **Notes:**

- You can view files on your mobile device
- All forms and files can be downloaded
- •Non-members are limited to a direct connection with you
- •DICOM files should be compressed as ZIP files before uploading
- •The program will time out for security purposes: refresh browser



For additional information, questions, or support:

Phone: 855-52-AWREL (855-522-9735)

Email: Info@Awrel.com