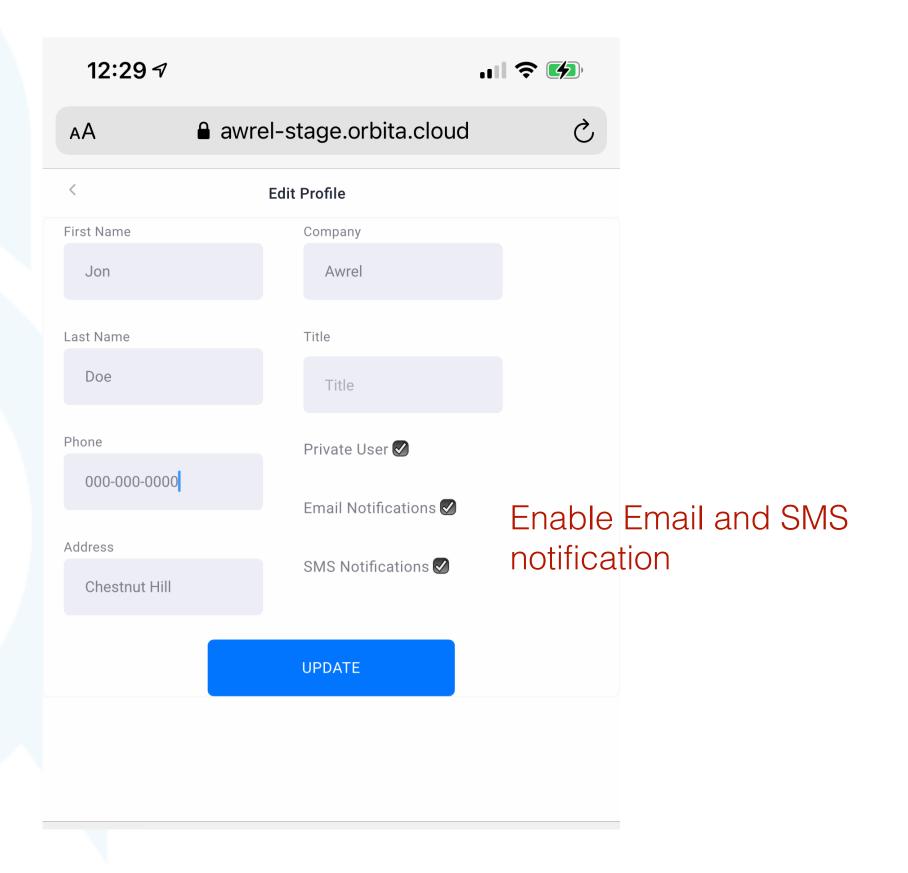

NNECT.com/login</u>

1. Enter your mobile number or email to request a secure link to sign in

Or

2. Sign in with your username (email address) and password





#### Please Read this:

Your AwrelCONNECT contact list is the heart of your networking capabilities, allowing you to connect easily with anyone you wish to bring into your network, regardless of their registration status.

#### 2. Add a Contact: Member or Guest

1. Click Contact List

2. Click Add Contact

3. Enter Name, Email, Mobile Number, and Save







### 3. Create a New Message Thread

1. Enter the Contact List

2. Click Recipient and Message







## Your message thread has been created



### 4. Add a File to a Message

- 1. Click paperclip ICON
- 2. Browse folders ordrag and drop file







## 5. Manage Profile







#### **Notes:**

- You can view files on your mobile device
- All forms and files can be downloaded
- •Non-members are limited to a direct connection with you
- •DICOM files should be compressed as ZIP files before uploading
- •The program will time out for security purposes: refresh browser



For additional information, questions, or support:

Phone: 855-52-AWREL (855-522-9735)

Email: Info@Awrel.com