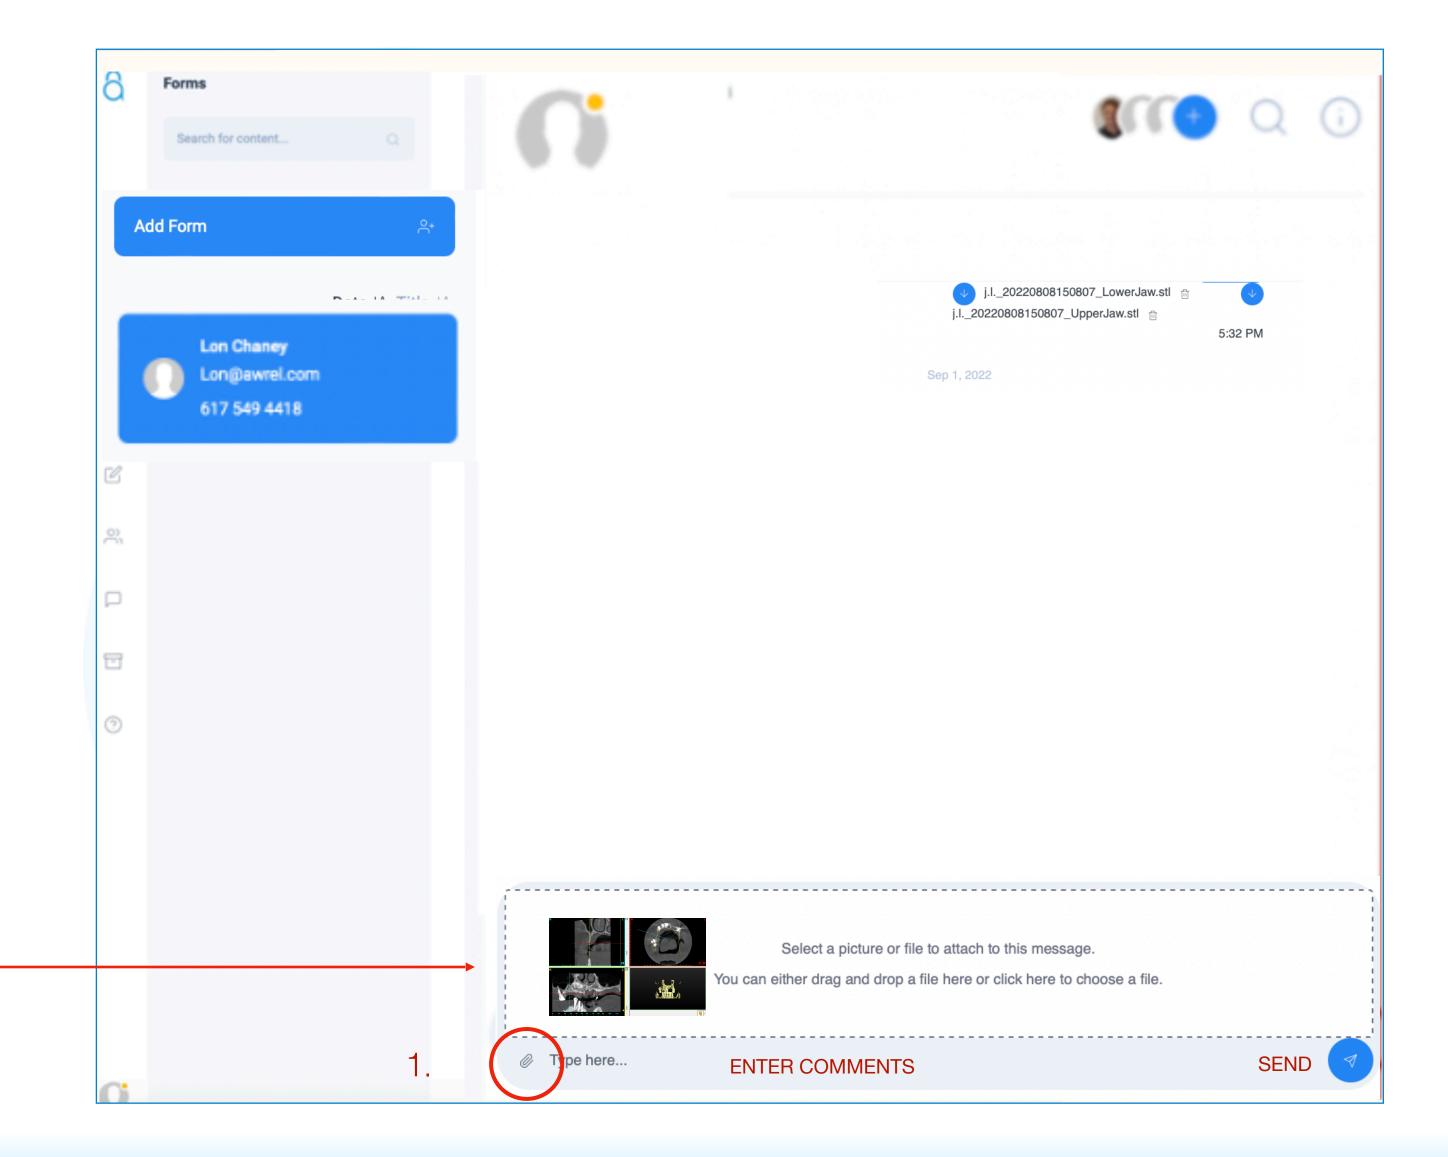

### 4. Add a File to a Message

- 1. Click paperclip ICON
- 2. Browse folders ordrag and drop file