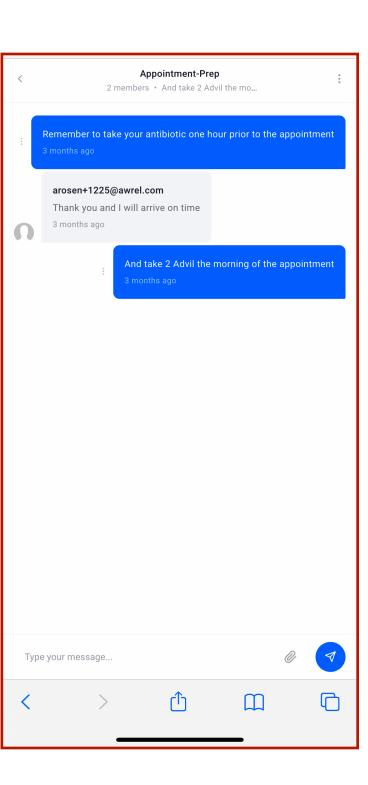

#### Mobile

### 3. Create a New Message Thread

1. Enter the Contact List

2. Click Recipient and Message

## Your message thread has been created