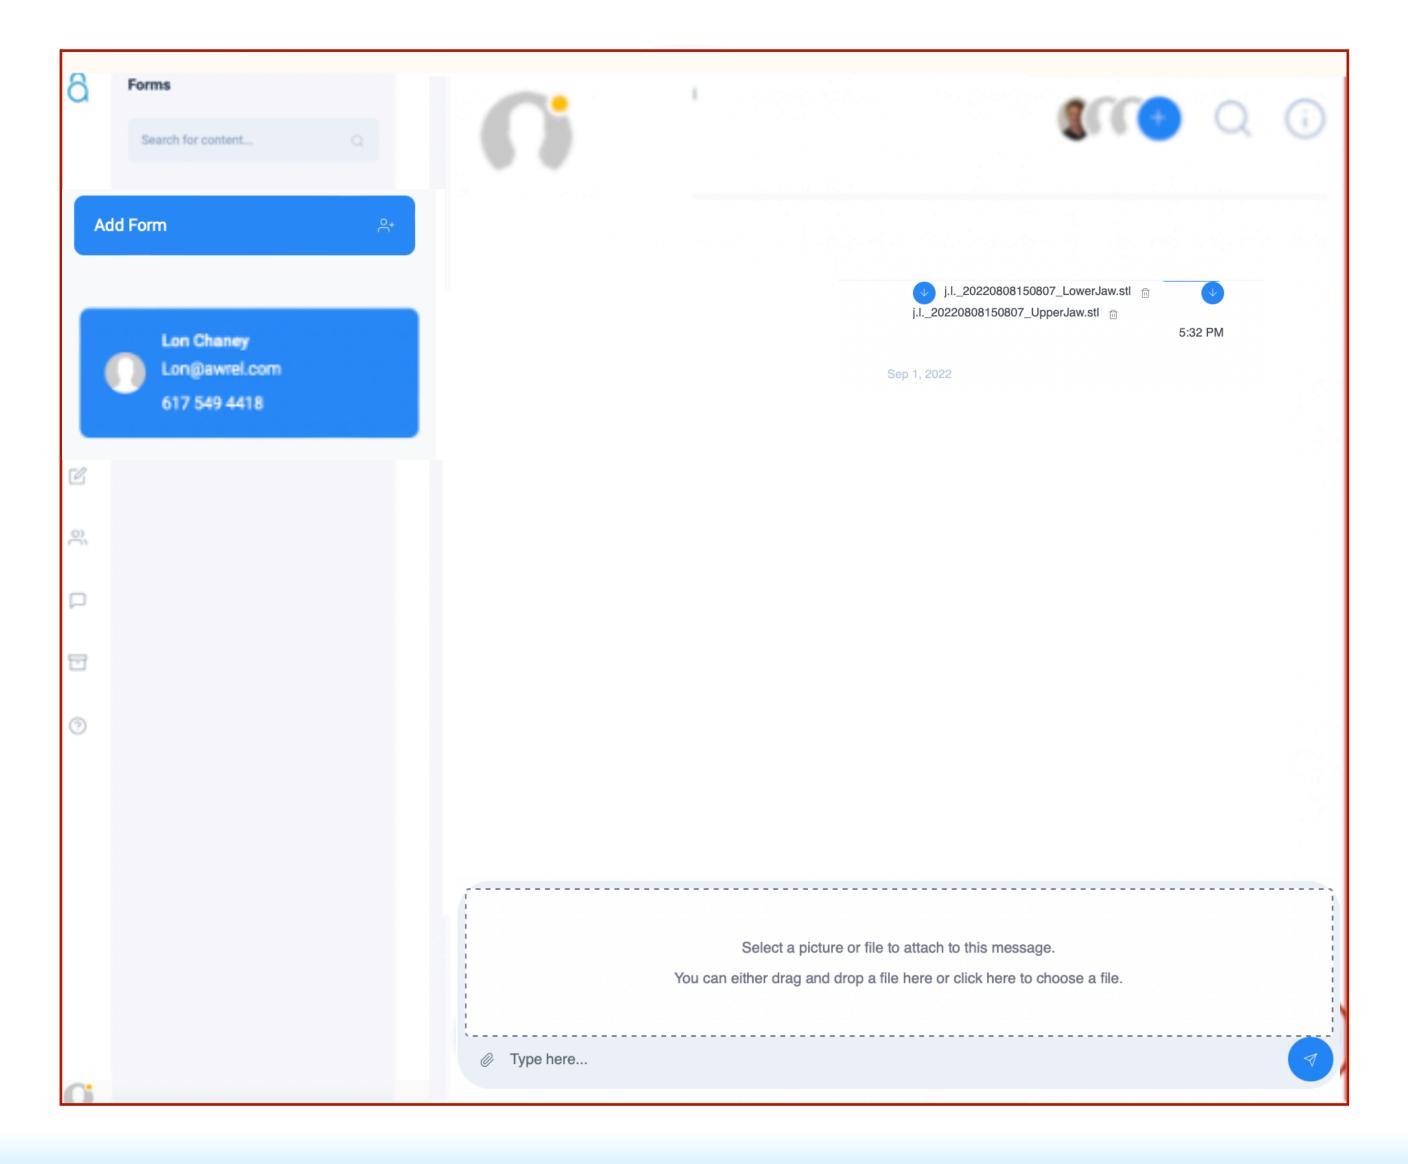

### 4. Add a File to a Message

- 1. Click paperclip ICON
- 2. Browse folders ordrag and drop file