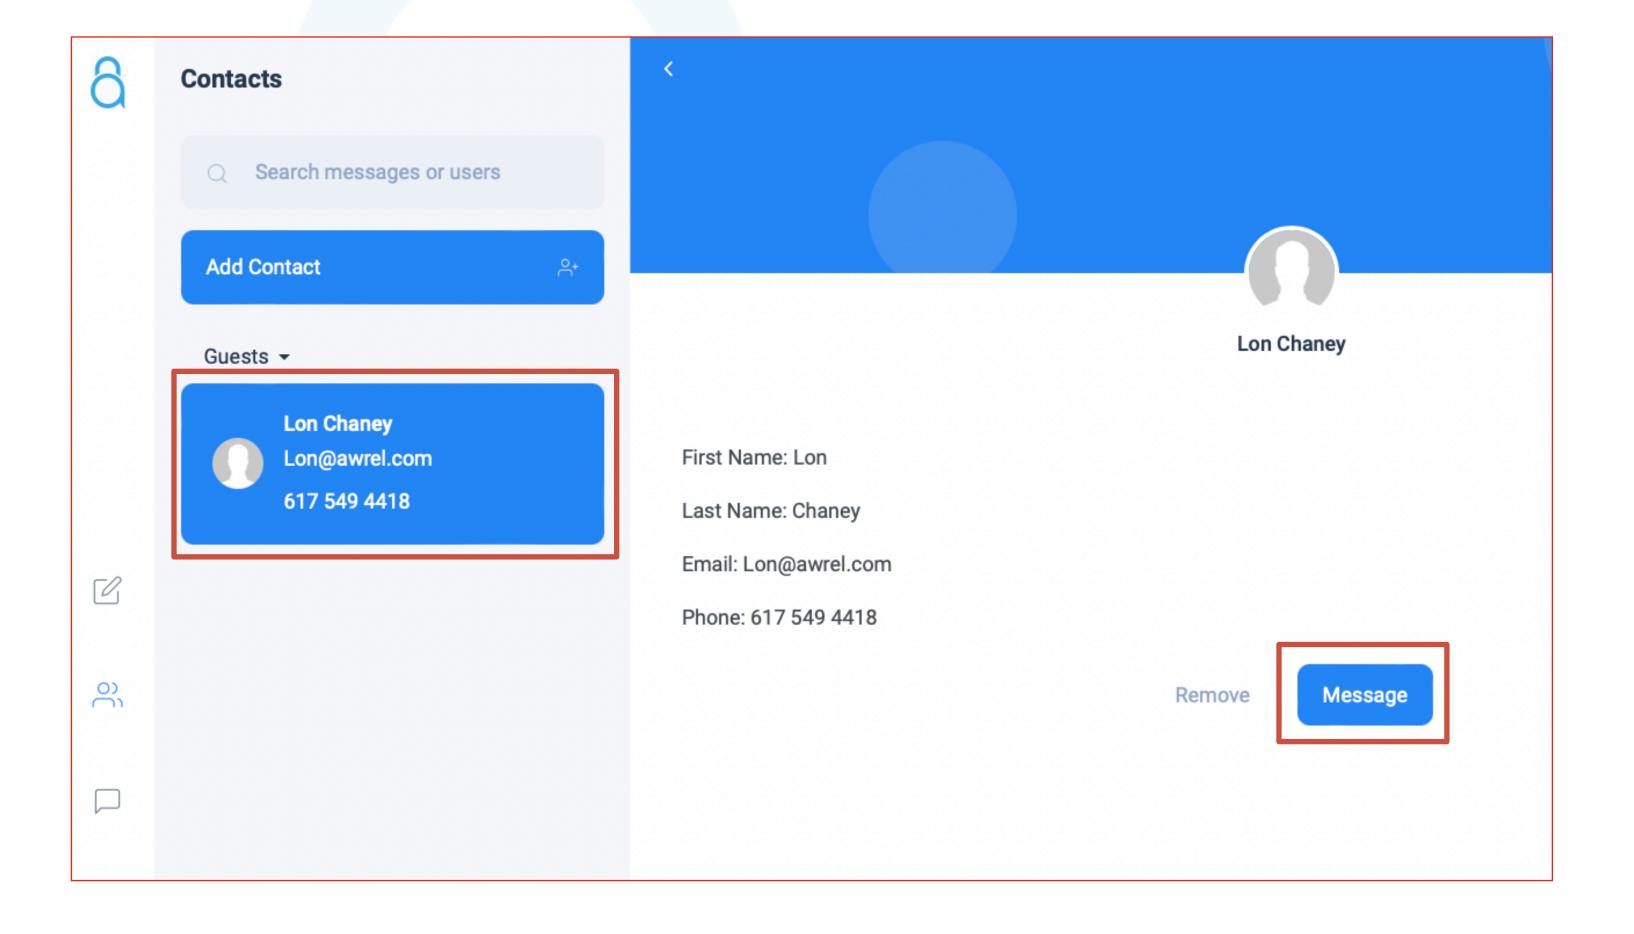

### 3. Create a New Message Thread

1. Enter the Contact List

2. Click Recipient and Message

## Your message thread has been created