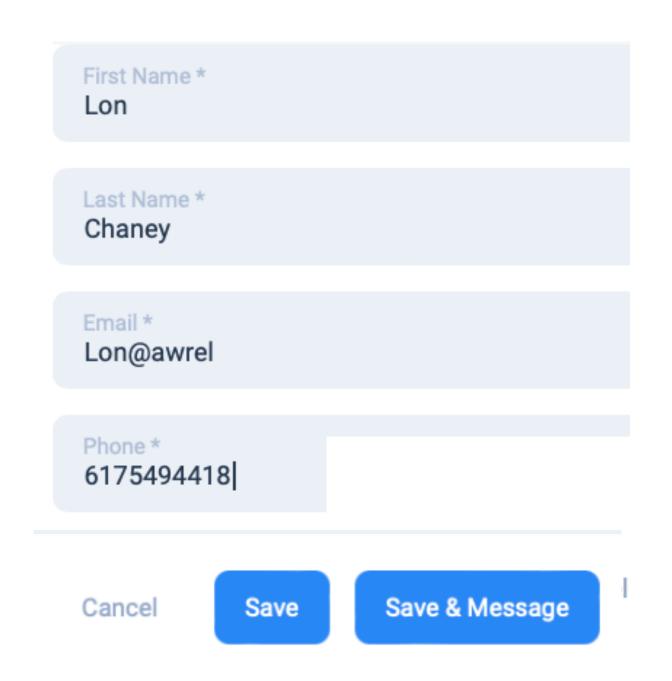

#### 2. Add a Contact: Member or Guest

1. Click Contact List

2. Click Add Contact

3. Enter Name, Email, Mobile Number, and Save