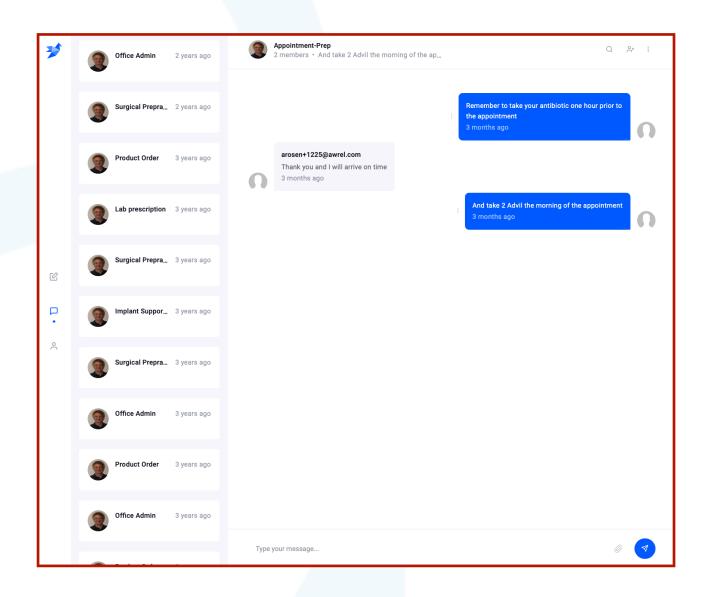

### Desktop

### 3. Create a New Message Thread

1. Enter the Contact List

2. Click Recipient and Message

## Your message thread has been created