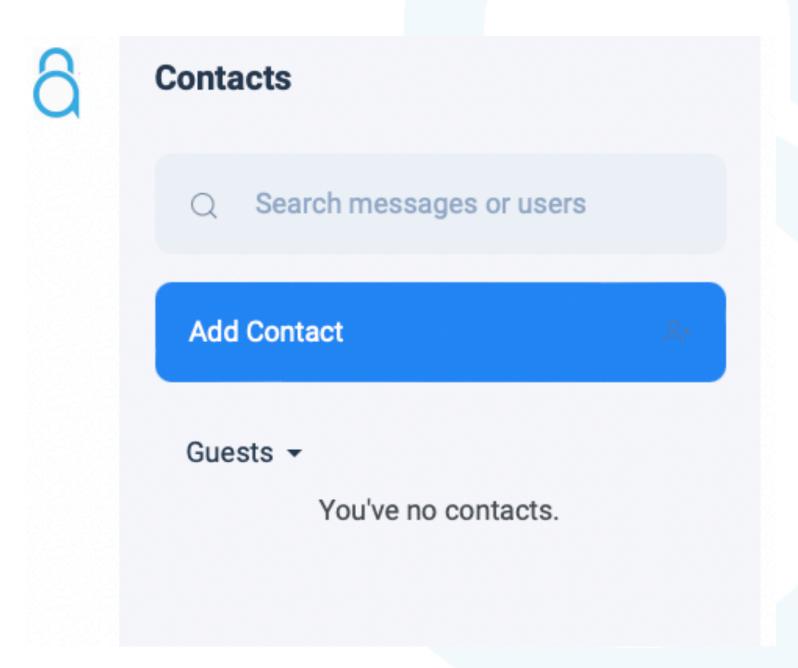

#### Please Read this:

Your AwrelCONNECT contact list is the heart of your networking capabilities, allowing you to connect easily with anyone you wish to bring into your network, regardless of their registration status.

#### 2. Add a Contact: Member or Guest

1. Click Contact List

2. Click Add Contact

3. Enter Name, Email, Mobile Number, and Save