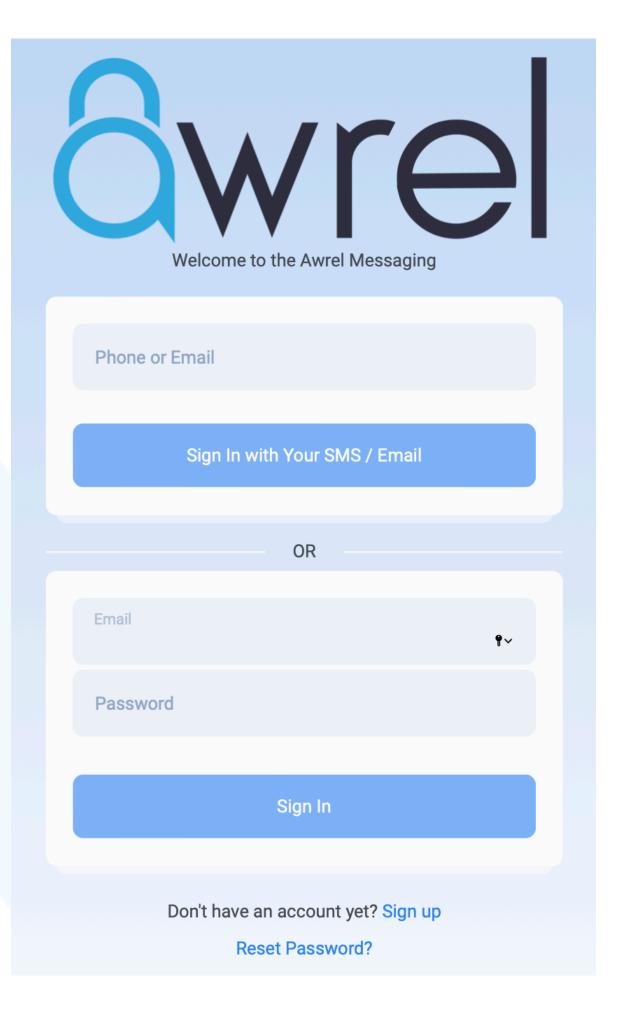

# 1. Sign in to <u>AwrelCONNECT.com/login</u>

1. Enter your mobile number or email to request a secure link to sign in

Or

2. Sign in with your username (email address) and password